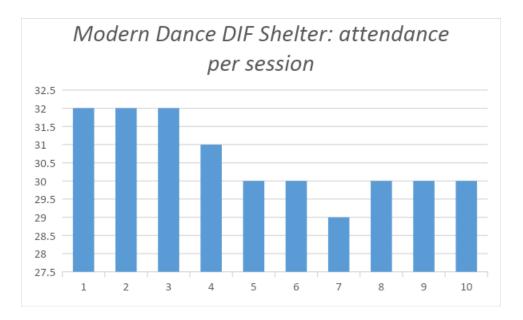

Modern Dance General, DIF and Casa Hogar para niñas Madre Conchita: Attendance and Demographics

| MD:<br>General | MD: DIF<br>Shelter                                                        | MD<br>CHMC:<br>Younger<br>girl's group                                                             | MD CHMC<br>Older girl's<br>group                                                                                         |
|----------------|---------------------------------------------------------------------------|----------------------------------------------------------------------------------------------------|--------------------------------------------------------------------------------------------------------------------------|
| 13             | 53                                                                        | 6                                                                                                  | 6                                                                                                                        |
| 16             | 15                                                                        | 5                                                                                                  | 7                                                                                                                        |
| 85%            | 53%                                                                       | 100%                                                                                               | 100%                                                                                                                     |
| 15%            | 47%                                                                       | NA                                                                                                 | NA                                                                                                                       |
| 8              | 9.6                                                                       | 11                                                                                                 | 17                                                                                                                       |
| 8              | 10                                                                        | 11                                                                                                 | 17                                                                                                                       |
| 7              | 10                                                                        | NA                                                                                                 | NA                                                                                                                       |
| 4              | 28                                                                        | 6                                                                                                  | 6                                                                                                                        |
| 0%             | 0%                                                                        | 100%                                                                                               | 100%                                                                                                                     |
| 15%            | 53%                                                                       | 100%                                                                                               | 100%                                                                                                                     |
| 85%            | 47%                                                                       | 0%                                                                                                 | 0%                                                                                                                       |
| 9%             | 57%                                                                       | 100%                                                                                               | 100%                                                                                                                     |
|                | General<br>13<br>16<br>85%<br>15%<br>8<br>8<br>7<br>4<br>0%<br>15%<br>85% | General Shelter   13 53   16 15   85% 53%   15% 47%   8 9.6   8 10   7 10   4 28   0% 0%   15% 53% | GeneralShelterCHMC:<br>Younger<br>girl's group135361615585%53%100%15%47%NA89.61181011710NA42860%0%100%15%53%100%85%47%0% |

• Instructors mentioned that despite the low attendance and enrollment, Modern Dance General had very enthusiastic participants.

| Enrolled participants                                                      | 53  |
|----------------------------------------------------------------------------|-----|
| Total number of sessions                                                   | 16  |
| Percentage of girls                                                        | 53% |
| Percentage of boys                                                         | 47% |
| Average age                                                                | 9.6 |
| Average age of girls                                                       | 10  |
| Average age of boys                                                        | 10  |
| Average number of participants per session                                 | 30  |
| Percentage of participants that attended 100% of the sessions              | 28% |
| Percentage of participants that attended 50% or more of the sessions       | 57% |
| Percentage of participants that attended 50% or less of the sessions       | 43% |
| Percentage of girls participants that attended 50% or more of the sessions | 61% |
| Percentage of boys participants that attended 50% or more of the sessions  | 48% |
| Total percentage of group attendance                                       | 56% |