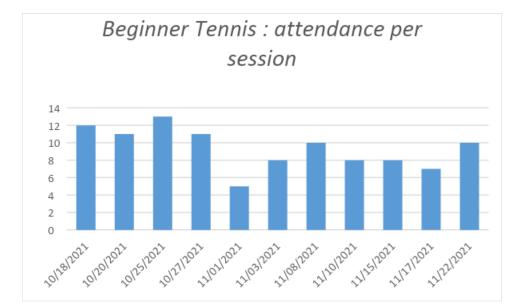

# Beginner Tennis: Attendance and Demographics

| Enrolled participants                                                      | 34  |
|----------------------------------------------------------------------------|-----|
| Total number of sessions                                                   | 11  |
| Percentage of girls                                                        | 65% |
| Percentage of boys                                                         | 35% |
| Average age                                                                | 12  |
| Average age of girls                                                       | 12  |
| Average age of boys                                                        | 14  |
| Average number of participants per session                                 | 9   |
| Percentage of participants that attended 100% of the sessions              | 3%  |
| Percentage of participants that attended 50% or more of the sessions       | 24% |
| Percentage of participants that attended 50% or less of the sessions       | 76% |
| Percentage of girls participants that attended 50% or more of the sessions | 27% |
| Percentage of boys participants that attended 50% or more of the sessions  | 16% |
| Total percentage of group attendance                                       | 28% |
|                                                                            |     |

- Attendance was more or less stable thought the trimester.
- Some boys hide to avoid dancing. The instructor mentions it was probably because they are shy. It seems dancing might be considered feminine by them. I recommend to do a small investigation of this.