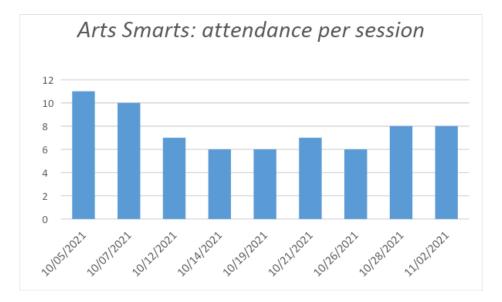

| Arts Smarts: Attendance and I | Demographics |
|-------------------------------|--------------|
|-------------------------------|--------------|

| Enrolled participants                                                      | 23  |
|----------------------------------------------------------------------------|-----|
| Total number of sessions                                                   | 9   |
| Percentage of girls                                                        | 61% |
| Percentage of boys                                                         | 39% |
| Average age                                                                | 11  |
| Average age of girls                                                       | 12  |
| Average age of boys                                                        | 8   |
| Average number of participants per session                                 | 8   |
| Percentage of participants that attended 100% of the sessions              | 4%  |
| Percentage of participants that attended 50% or more of the sessions       | 22% |
| Percentage of participants that attended 50% or less of the sessions       | 78% |
| Percentage of girls participants that attended 50% or more of the sessions | 21% |
| Percentage of boys participants that attended 50% or more of the sessions  | 33% |
| Total percentage of group attendance                                       | 33% |