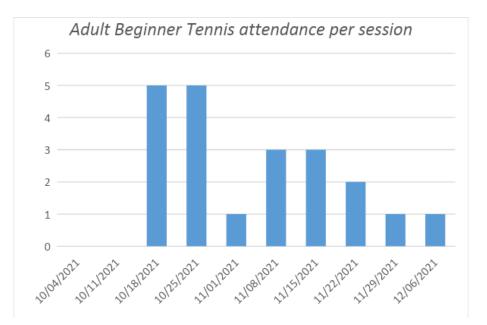

| Adult Beginner Tennis: Attendance and Demographics |     |
|----------------------------------------------------|-----|
| Enrolled participants                              | 11  |
| Total number of sessions                           | 10  |
| Percentage of women                                | 82% |
| Percentage of men                                  | 18% |

| Average age                                                                | 39  |
|----------------------------------------------------------------------------|-----|
| Average age of women                                                       | 39  |
| Average age of men                                                         | 38  |
| Average number of participants per session                                 | 2   |
| Percentage of participants that attended 100% of the sessions              | 0%  |
| Percentage of participants that attended 50% or more of the sessions       | 18% |
| Percentage of participants that attended 50% or less of the sessions       | 82% |
| Percentage of women participants that attended 50% or more of the sessions | 22% |
| Percentage of men participants that attended 50% or more of the sessions   | 0%  |
| Total percentage of group attendance                                       | 19% |