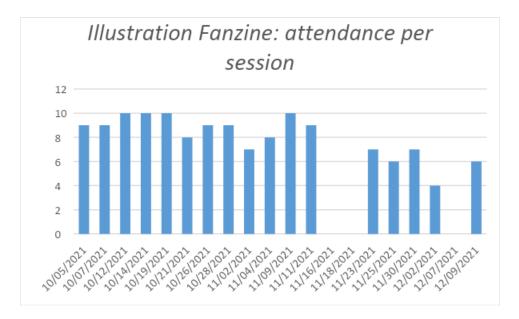

## Illustration Fanzines: Attendance and Demographics

| Enrolled participants                                                      | 10       |
|----------------------------------------------------------------------------|----------|
| Total number of sessions                                                   | 20       |
| Percentage of girls                                                        | 80%      |
| Percentage of boys                                                         | 20%      |
| Average age                                                                | 14       |
| Average age of girls                                                       | 15       |
| Average age of boys                                                        | 9        |
| Average number of participants per session                                 | 7        |
| Percentage of participants that attended 100% of the sessions              | 0%       |
| Percentage of participants that attended 50% or more of the sessions       | 90%      |
| Percentage of participants that attended 50% or less of the sessions       | 10%      |
| Percentage of girls participants that attended 50% or more of the sessions | 70%      |
| Percentage of boys participants that attended 50% or more of the sessions  | 100<br>% |
| Total percentage of group attendance                                       | 69%      |
|                                                                            |          |