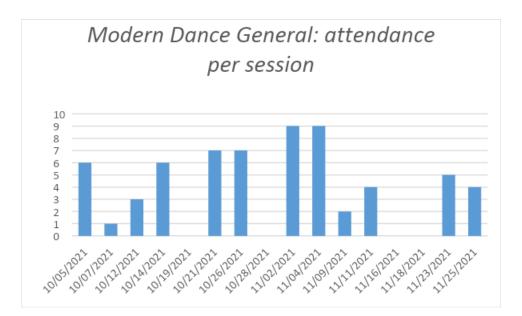

Modern Dance General, DIF and Casa Hogar para niñas Madre Conchita: Attendance and Demographics

| MD:<br>General | MD: DIF<br>Shelter                                                        | MD<br>CHMC:<br>Younger<br>girl's group                                                             | MD CHMC<br>Older girl's<br>group                                                                                         |
|----------------|---------------------------------------------------------------------------|----------------------------------------------------------------------------------------------------|--------------------------------------------------------------------------------------------------------------------------|
| 13             | 53                                                                        | 6                                                                                                  | 6                                                                                                                        |
| 16             | 15                                                                        | 5                                                                                                  | 7                                                                                                                        |
| 85%            | 53%                                                                       | 100%                                                                                               | 100%                                                                                                                     |
| 15%            | 47%                                                                       | NA                                                                                                 | NA                                                                                                                       |
| 8              | 9.6                                                                       | 11                                                                                                 | 17                                                                                                                       |
| 8              | 10                                                                        | 11                                                                                                 | 17                                                                                                                       |
| 7              | 10                                                                        | NA                                                                                                 | NA                                                                                                                       |
| 4              | 28                                                                        | 6                                                                                                  | 6                                                                                                                        |
| 0%             | 0%                                                                        | 100%                                                                                               | 100%                                                                                                                     |
| 15%            | 53%                                                                       | 100%                                                                                               | 100%                                                                                                                     |
| 85%            | 47%                                                                       | 0%                                                                                                 | 0%                                                                                                                       |
| 9%             | 57%                                                                       | 100%                                                                                               | 100%                                                                                                                     |
|                | General<br>13<br>16<br>85%<br>15%<br>8<br>8<br>7<br>4<br>0%<br>15%<br>85% | General Shelter   13 53   16 15   85% 53%   15% 47%   8 9.6   8 10   7 10   4 28   0% 0%   15% 53% | GeneralShelterCHMC:<br>Younger<br>girl's group135361615585%53%100%15%47%NA89.61181011710NA42860%0%100%15%53%100%85%47%0% |

• Instructors mentioned that despite the low attendance and enrollment, Modern Dance General had very enthusiastic participants.

| Enrolled participants                                                      | 53  |
|----------------------------------------------------------------------------|-----|
| Total number of sessions                                                   | 16  |
| Percentage of girls                                                        | 53% |
| Percentage of boys                                                         | 47% |
| Average age                                                                | 9.6 |
| Average age of girls                                                       | 10  |
| Average age of boys                                                        | 10  |
| Average number of participants per session                                 | 30  |
| Percentage of participants that attended 100% of the sessions              | 28% |
| Percentage of participants that attended 50% or more of the sessions       | 57% |
| Percentage of participants that attended 50% or less of the sessions       | 43% |
| Percentage of girls participants that attended 50% or more of the sessions | 61% |
| Percentage of boys participants that attended 50% or more of the sessions  | 48% |
| Total percentage of group attendance                                       | 56% |