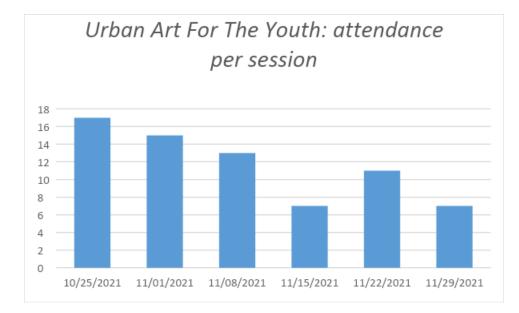

# Urban Art For The Youth: Attendance and Demographics

| Enrolled participants19Total number of sessions6Percentage of girls68%Percentage of boys32%Average age15Average age of girls15Average age of boys15Average age of boys15Average number of participants per session12Percentage of participants that attended 100% of the sessions11%Percentage of participants that attended 50% or more of the sessions79% |
|-------------------------------------------------------------------------------------------------------------------------------------------------------------------------------------------------------------------------------------------------------------------------------------------------------------------------------------------------------------|
| Percentage of girls68%Percentage of boys32%Average age15Average age of girls15Average age of boys15Average number of participants per session12Percentage of participants that attended 100% of the sessions11%                                                                                                                                             |
| Percentage of boys32%Average age15Average age of girls15Average age of boys15Average number of participants per session12Percentage of participants that attended 100% of the sessions11%                                                                                                                                                                   |
| Average age15Average age of girls15Average age of boys15Average number of participants per session12Percentage of participants that attended 100% of the sessions11%                                                                                                                                                                                        |
| Average age of girls15Average age of boys15Average number of participants per session12Percentage of participants that attended 100% of the sessions11%                                                                                                                                                                                                     |
| Average age of boys15Average number of participants per session12Percentage of participants that attended 100% of the sessions11%                                                                                                                                                                                                                           |
| Average number of participants per session12Percentage of participants that attended 100% of the sessions11%                                                                                                                                                                                                                                                |
| Percentage of participants that attended 100% of the sessions 11%                                                                                                                                                                                                                                                                                           |
|                                                                                                                                                                                                                                                                                                                                                             |
| Derecation of participants that attended $50\%$ or more of the cospience $70\%$                                                                                                                                                                                                                                                                             |
| reicentage of participants that alterided 50% of more of the sessions 79%                                                                                                                                                                                                                                                                                   |
| Percentage of participants that attended 50% or less of the sessions 21%                                                                                                                                                                                                                                                                                    |
| Percentage of girls participants that attended 50% or more of the sessions 69%                                                                                                                                                                                                                                                                              |
| Percentage of boys participants that attended 50% or more of the sessions 83%                                                                                                                                                                                                                                                                               |
| Total percentage of group attendance61%                                                                                                                                                                                                                                                                                                                     |

- Attendance declined by the end of the course. Probably because of holidays.
- This was a very successful course. The overall attendance was over 60%.