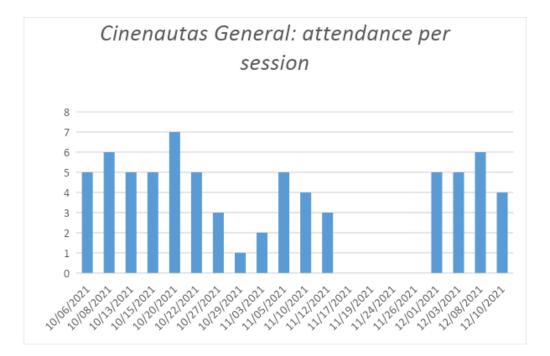

| Cinenautas: Attendance and Demographics                                    |             |                    |
|----------------------------------------------------------------------------|-------------|--------------------|
|                                                                            | Genera<br>I | DIF<br>Shelte<br>r |
| Enrolled participants                                                      | 8           | 53                 |
| Total number of sessions                                                   | 20          | 9                  |
| Percentage of girls                                                        | 50%         | 53%                |
| Percentage of boys                                                         | 50%         | 47%                |
| Average age                                                                | 11          | 9.6                |
| Average age of girls                                                       | 11          | 10                 |
| Average age of boys                                                        | 12          | 10                 |
| Average number of participants per session                                 | 4           | 30                 |
| Percentage of participants that attended 100% of the sessions              | 0%          | 30%                |
| Percentage of participants that attended 50% or more of the sessions       | 25%         | 60%                |
| Percentage of participants that attended 50% or less of the sessions       | 75%         | 40%                |
| Percentage of girls participants that attended 50% or more of the sessions | 25%         | 68%                |
| Percentage of boys participants that attended 50% or more of the sessions  | 50%         | 52%                |
| Total percentage of group attendance                                       | 45%         | 56%                |

• In Cinenautas General Attendance became irregular through the course.

- Instructors mentioned the work in progress of instructional videos of cinematography for kids that missed sessions or want to review them.
- Instructors reported that participants were very happy with their final projects and presentations.
- It was reported in Cinenautas DIF that Byte's materials were misplaced. DIF personnel punishes kids by leaving them alone were Byte keeps their courses stuff. Nothing was missing, but this might cause problems in the future.