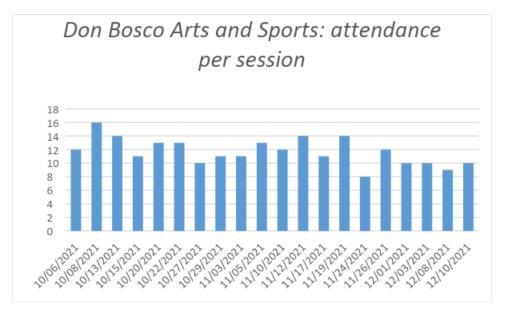

| , , , , , , , , , , , , , , , , , , ,                                      |     |
|----------------------------------------------------------------------------|-----|
| Enrolled participants                                                      | 19  |
| Total number of sessions                                                   | 20  |
| Percentage of girls                                                        | 68% |
| Percentage of boys                                                         | 32% |
| Average age                                                                | 11  |
| Average age of girls                                                       | 11  |
| Average age of boys                                                        | 12  |
| Average number of participants per session                                 | 12  |
| Percentage of participants that attended 100% of the sessions              | 21% |
| Percentage of participants that attended 50% or more of the sessions       | 63% |
| Percentage of participants that attended 50% or less of the sessions       | 37% |
| Percentage of girls participants that attended 50% or more of the sessions | 54% |
| Percentage of boys participants that attended 50% or more of the sessions  | 83% |
| Total percentage of group attendance                                       | 62% |

- Attendance was more or less stable thought the trimester.
- Some boys hide to avoid dancing. The instructor mentions it was probably because they are shy. It seems dancing might be considered feminine by them. I recommend to do a small investigation of this.