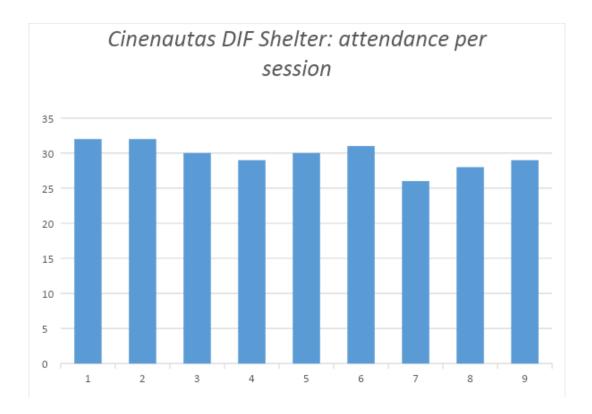

| Cinenautas: Attendance and Demographics                                    |             |                    |
|----------------------------------------------------------------------------|-------------|--------------------|
|                                                                            | Genera<br>I | DIF<br>Shelte<br>r |
| Enrolled participants                                                      | 8           | 53                 |
| Total number of sessions                                                   | 20          | 9                  |
| Percentage of girls                                                        | 50%         | 53%                |
| Percentage of boys                                                         | 50%         | 47%                |
| Average age                                                                | 11          | 9.6                |
| Average age of girls                                                       | 11          | 10                 |
| Average age of boys                                                        | 12          | 10                 |
| Average number of participants per session                                 | 4           | 30                 |
| Percentage of participants that attended 100% of the sessions              | 0%          | 30%                |
| Percentage of participants that attended 50% or more of the sessions       | 25%         | 60%                |
| Percentage of participants that attended 50% or less of the sessions       | 75%         | 40%                |
| Percentage of girls participants that attended 50% or more of the sessions | 25%         | 68%                |
| Percentage of boys participants that attended 50% or more of the sessions  | 50%         | 52%                |
| Total percentage of group attendance                                       | 45%         | 56%                |

• In Cinenautas General Attendance became irregular through the course.

- Instructors mentioned the work in progress of instructional videos of cinematography for kids that missed sessions or want to review them.
- Instructors reported that participants were very happy with their final projects and presentations.
- It was reported in Cinenautas DIF that Byte's materials were misplaced. DIF personnel punishes kids by leaving them alone were Byte keeps their courses stuff. Nothing was missing, but this might cause problems in the future.