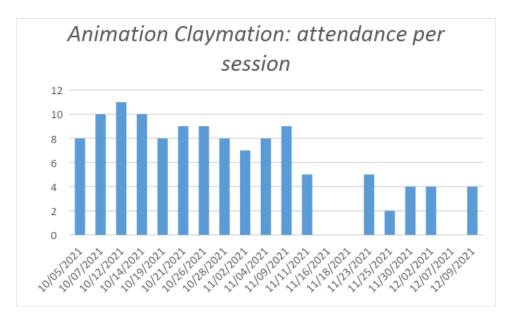

# Animation Claymation: Attendance and Demographics

| Enrolled participants                                                      | 11  |
|----------------------------------------------------------------------------|-----|
| Total number of sessions                                                   | 20  |
| Percentage of girls                                                        | 36% |
| Percentage of boys                                                         | 64% |
| Average age                                                                | 10  |
| Average age of girls                                                       | 10  |
| Average age of boys                                                        | 10  |
| Average number of participants per session                                 | 6   |
| Percentage of participants that attended 100% of the sessions              | 0%  |
| Percentage of participants that attended 50% or more of the sessions       | 82% |
| Percentage of participants that attended 50% or less of the sessions       | 18% |
| Percentage of girls participants that attended 50% or more of the sessions | 80% |
| Percentage of boys participants that attended 50% or more of the sessions  | 86% |

## **Observations and recommendations:**

- Attendance declined by the end of the course. Probably because of holidays. ٠
- Instructors noticed some participants were having problems uploading videos to • applications like WhatsApp. If this continues, it's recommended to do instructional videos or special courses to teach this digital skills.