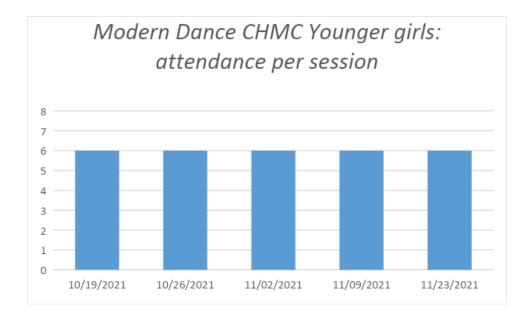

Modern Dance General, DIF and Casa Hogar para niñas Madre Conchita: Attendance and Demographics

| MD:<br>General | MD: DIF<br>Shelter                                                        | MD<br>CHMC:<br>Younger<br>girl's group                                                             | MD CHMC<br>Older girl's<br>group                                                                                         |
|----------------|---------------------------------------------------------------------------|----------------------------------------------------------------------------------------------------|--------------------------------------------------------------------------------------------------------------------------|
| 13             | 53                                                                        | 6                                                                                                  | 6                                                                                                                        |
| 16             | 15                                                                        | 5                                                                                                  | 7                                                                                                                        |
| 85%            | 53%                                                                       | 100%                                                                                               | 100%                                                                                                                     |
| 15%            | 47%                                                                       | NA                                                                                                 | NA                                                                                                                       |
| 8              | 9.6                                                                       | 11                                                                                                 | 17                                                                                                                       |
| 8              | 10                                                                        | 11                                                                                                 | 17                                                                                                                       |
| 7              | 10                                                                        | NA                                                                                                 | NA                                                                                                                       |
| 4              | 28                                                                        | 6                                                                                                  | 6                                                                                                                        |
| 0%             | 0%                                                                        | 100%                                                                                               | 100%                                                                                                                     |
| 15%            | 53%                                                                       | 100%                                                                                               | 100%                                                                                                                     |
| 85%            | 47%                                                                       | 0%                                                                                                 | 0%                                                                                                                       |
| 9%             | 57%                                                                       | 100%                                                                                               | 100%                                                                                                                     |
|                | General<br>13<br>16<br>85%<br>15%<br>8<br>8<br>7<br>4<br>0%<br>15%<br>85% | General Shelter   13 53   16 15   85% 53%   15% 47%   8 9.6   8 10   7 10   4 28   0% 0%   15% 53% | GeneralShelterCHMC:<br>Younger<br>girl's group135361615585%53%100%15%47%NA89.61181011710NA42860%0%100%15%53%100%85%47%0% |

| Percentage of boy participants that attended 50% or more of the sessions | 50% | 48% | NA   | NA   |
|--------------------------------------------------------------------------|-----|-----|------|------|
| Total percentage of group attendance                                     | 30% | 53% | 100% | 100% |